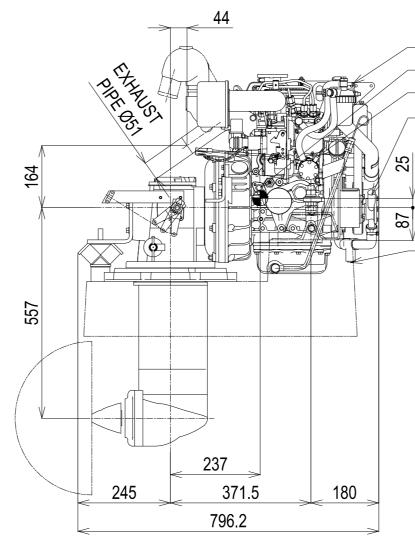

## DETAIL OF MOUNTING BLOCK

A MOUNTING BLOCKS ID#100 A 60 185 371.5 134

- FUEL OVERFLOW Ø8 - FUEL INLET Ø8.3 - FRESH WATER DRAIN Ø8 - WATER INLET Ø19.5

5

SEA WATER DRAIN PLUG

DIRECTION OF ROTATION

DETAIL OF PULLY VIEWED FROM A

## NOTE:

 DWG.SHOWS MOUNTING BLOCKS AT ORIGINAL HEIGHT. ENGINE WEIGHT WILL COMPRESS BLOCKS BY 4.5 MM(APPROX).
MOUNTING BLOCKS ARE EQUIPPED FOR STANDARD ACCESSORY.
SHOWS THE CENTER OF GRAVITY.
FOR ADDITIONAL INSTALLATION INFORMATION AND SPECIFICATIONS PLEASE REFER TO THE YANMAR ENGINE INSTALLATION MANUAL