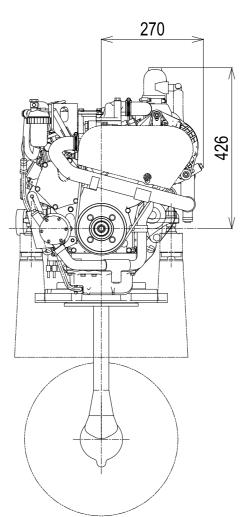

## NOTE:

 DWG.SHOWS MOUNTING BLOCKS AT ORIGINAL HEIGHT. ENGINE WEIGHT WILL COMPRESS BLOCKS BY 4.5 MM(APPROX).
MOUNTING BLOCKS ARE EQUIPPED FOR STANDARD ACCESSORY.
SHOWS THE CENTER OF GRAVITY.
FOR ADDITIONAL INSTALLATION INFORMATION AND SPECIFICATIONS PLEASE REFER TO THE YANMAR ENGINE INSTALLATION MANUAL

| Engine:         | 2YM15C | SD20  |            |  |
|-----------------|--------|-------|------------|--|
| Sca <b>l</b> e: | 1:10   | Date: | 01-06-2013 |  |

Release: 9-11-2012 Dimensions: mm