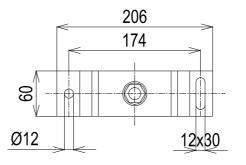

## DETAIL OF MOUNTING BLOCK

A MOUNTING BLOCKS ID#100 A 60 185 371.5 134

- FUEL OVERFLOW Ø8 - FUEL INLET Ø8.3 - FRESH WATER DRAIN Ø8 - WATER INLET Ø19.5

5

SEA WATER DRAIN PLUG

DIRECTION OF ROTATION

DETAIL OF PULLY VIEWED FROM A