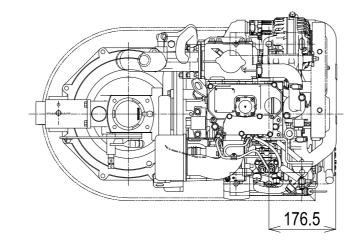

## DETAIL OF MOUNTING BLOCK

A MOUNTING BLOCKS ID#100 A 60 185 371.5 134

- FUEL OVERFLOW Ø8 - FUEL INLET Ø8.3 - FRESH WATER DRAIN Ø8 - WATER INLET Ø19.5

5

SEA WATER DRAIN PLUG

DIRECTION OF ROTATION

DETAIL OF PULLY VIEWED FROM A