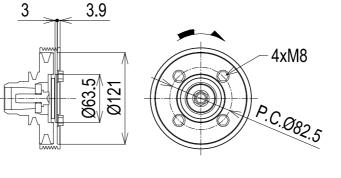

## DETAIL OF MOUNTING BLOCK

A MOUNTING BLOCKS ID#100 A 60 185 371.5 134

- FUEL OVERFLOW Ø8 - FUEL INLET Ø8.3 - FRESH WATER DRAIN Ø8 - WATER INLET Ø19.5

5

SEA WATER DRAIN PLUG

DIRECTION OF ROTATION

DETAIL OF PULLY VIEWED FROM A