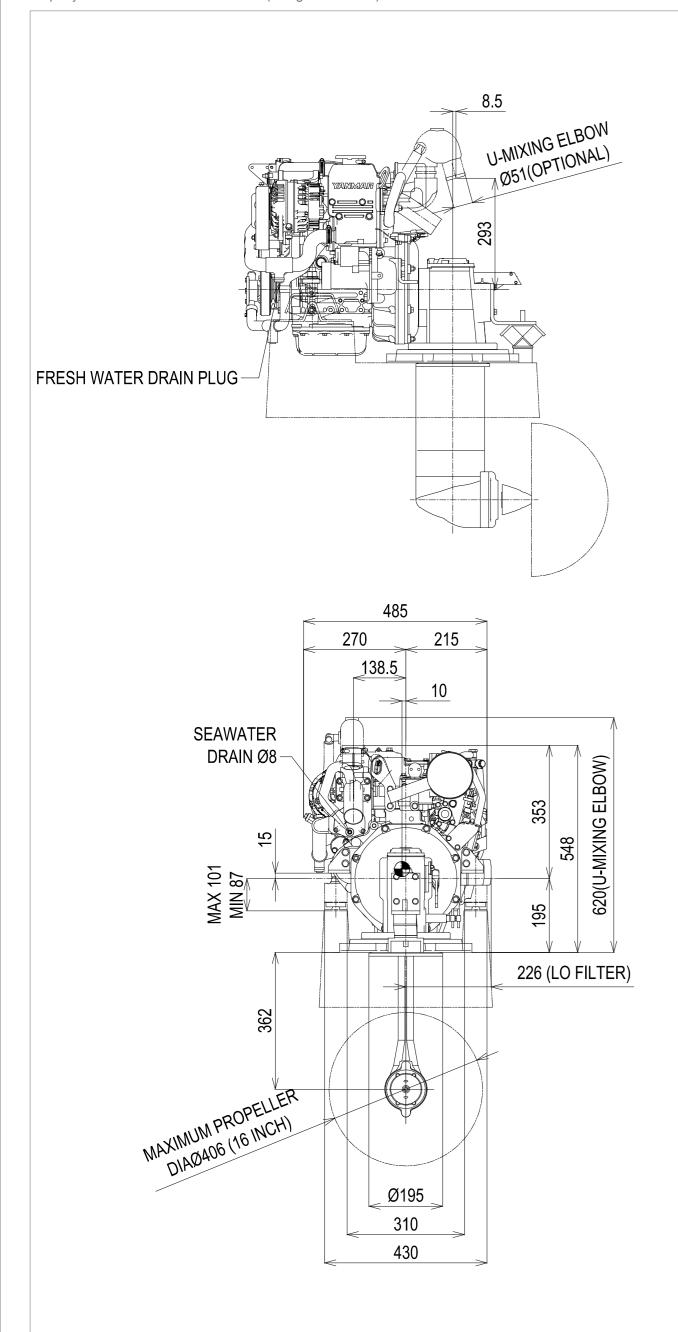

## DETAIL OF MOUNTING BLOCK

A MOUNTING BLOCKS ID#100 A 60 185 371.5 134

- FUEL OVERFLOW Ø8 - FUEL INLET Ø8.3 - FRESH WATER DRAIN Ø8 - WATER INLET Ø19.5

5

SEA WATER DRAIN PLUG

DIRECTION OF ROTATION

DETAIL OF PULLY VIEWED FROM A

## NOTE:

 DWG.SHOWS MOUNTING BLOCKS AT ORIGINAL HEIGHT. ENGINE WEIGHT WILL COMPRESS BLOCKS BY 4.5 MM(APPROX).
MOUNTING BLOCKS ARE EQUIPPED FOR STANDARD ACCESSORY.
SHOWS THE CENTER OF GRAVITY.
FOR ADDITIONAL INSTALLATION INFORMATION AND SPECIFICATIONS PLEASE REFER TO THE YANMAR ENGINE INSTALLATION MANUAL